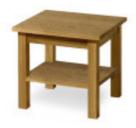

**ZOTB : Tall Bookcase** W:600mm H:1700mm D:320mm

**ZOGDC1 : Glass Display Cabinet** W:650mm H:1700mm D:350mm

Dovetail joints for increased performance

**ZOLT1 : Lamp Table with Shelf\*** W:500mm H:440mm D:500mm