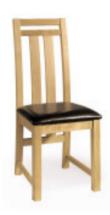

**ZODDT : Drawer Extending Table\*** W:1200mm H:760mm D:850mm ext:1800mm

**ZODTR : Round Extending Table\*** W:1200mm H:760mm D:1200mm ext:1600mm

**ZODCH1 : Dining Chair** W:435mm H:890mm D:515mm

**ZNCH : Nevada Dining Chair** W:450mm H:1020mm D:540mm