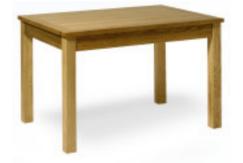

**ZO2DC : 2 Door Storage Cabinet** W:750mm H:1000mm D:320mm

**ZOSSB : 2 Drawer Sideboard** W:900mm H:780mm D:400mm

**ZOLSB : 3 Drawer Sideboard** W:1350mm H:825mm D:400mm

**ZODTXS : Extending Dining Table\*** W:1320mm H:760mm D:900mm ext:1920mm

**ZODDT : Drawer Extending Table\*** W:1200mm H:760mm D:850mm ext:1800mm

**ZODTR : Round Extending Table\*** W:1200mm H:760mm D:1200mm ext:1600mm

**ZODCH1 : Dining Chair** W:435mm H:890mm D:515mm

**ZNCH : Nevada Dining Chair** W:450mm H:1020mm D:540mm