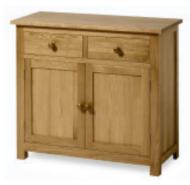

**ZO2DC : 2 Door Storage Cabinet** W:750mm H:1000mm D:320mm

**ZOSSB : 2 Drawer Sideboard** W:900mm H:780mm D:400mm

**ZOLSB : 3 Drawer Sideboard** W:1350mm H:825mm D:400mm

**ZODTXS : Extending Dining Table\*** W:1320mm H:760mm D:900mm ext:1920mm