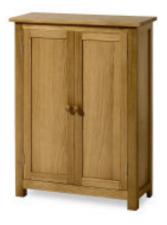

**ZO2DC : 2 Door Storage Cabinet** W:750mm H:1000mm D:320mm

**ZOSSB : 2 Drawer Sideboard** W:900mm H:780mm D:400mm

**ZOLSB : 3 Drawer Sideboard** W:1350mm H:825mm D:400mm

**ZODTXS : Extending Dining Table\*** W:1320mm H:760mm D:900mm ext:1920mm