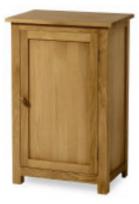

**ZOCT1 : Coffee Table with Shelf\*** W:950mm H:440mm D:500mm

**ZOLB : Low Bookcase** W:750mm H:1000mm D:320mm

**Z01DC : 1 Door Storage Cabinet** W:580mm H:900mm D:400mm

**ZOTV : TV Unit** W:850mm H:480mm D:400mm