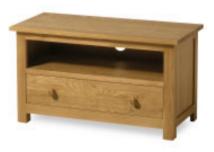

**ZOCT1 : Coffee Table with Shelf\*** W:950mm H:440mm D:500mm

**ZOLB : Low Bookcase** W:750mm H:1000mm D:320mm

**Z01DC : 1 Door Storage Cabinet** W:580mm H:900mm D:400mm

**ZOTV : TV Unit** W:850mm H:480mm D:400mm