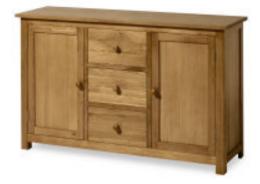

**ZO2DC : 2 Door Storage Cabinet** W:750mm H:1000mm D:320mm

**ZOSSB : 2 Drawer Sideboard** W:900mm H:780mm D:400mm

**ZOLSB : 3 Drawer Sideboard** W:1350mm H:825mm D:400mm

**ZODTXS : Extending Dining Table\*** W:1320mm H:760mm D:900mm ext:1920mm