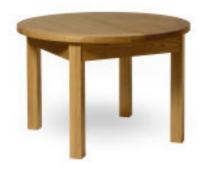

**ZODDT : Drawer Extending Table\*** W:1200mm H:760mm D:850mm ext:1800mm

**ZODTR : Round Extending Table\*** W:1200mm H:760mm D:1200mm ext:1600mm

**ZODCH1 : Dining Chair** W:435mm H:890mm D:515mm

**ZNCH : Nevada Dining Chair** W:450mm H:1020mm D:540mm