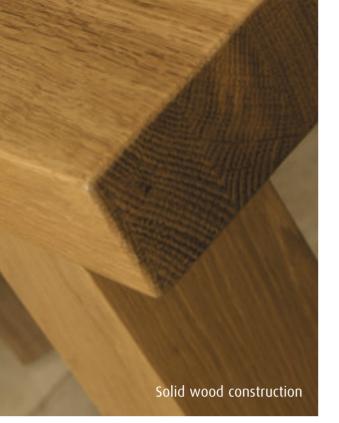

## Oak Living/Dining Collection

Crafted from Solid Oak and Specially Selected Oak Veneers with modern living in mind. Carefully designed to fit into compact rooms and more spacious lounge dining areas alike. Manufactured to traditional methods with dovetail joints wooden drawer runners. Clean and contemporary in design.

**ZOTB : Tall Bookcase** W:600mm H:1700mm D:320mm

**ZOGDC1 : Glass Display Cabinet** W:650mm H:1700mm D:350mm

Dovetail joints for increased performance

**ZOLT1 : Lamp Table with Shelf\*** W:500mm H:440mm D:500mm