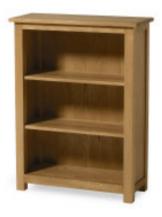

**ZOCT1 : Coffee Table with Shelf\*** W:950mm H:440mm D:500mm

**ZOLB : Low Bookcase** W:750mm H:1000mm D:320mm

**Z01DC : 1 Door Storage Cabinet** W:580mm H:900mm D:400mm

**ZOTV : TV Unit** W:850mm H:480mm D:400mm