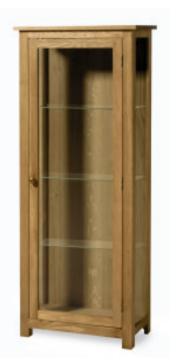

**ZOTB : Tall Bookcase** W:600mm H:1700mm D:320mm

**ZOGDC1 : Glass Display Cabinet** W:650mm H:1700mm D:350mm

Dovetail joints for increased performance

**ZOLT1 : Lamp Table with Shelf\*** W:500mm H:440mm D:500mm