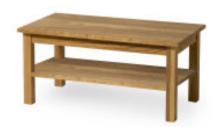

**ZOCT1 : Coffee Table with Shelf\*** W:950mm H:440mm D:500mm

**ZOLB : Low Bookcase** W:750mm H:1000mm D:320mm

**Z01DC : 1 Door Storage Cabinet** W:580mm H:900mm D:400mm

**ZOTV : TV Unit** W:850mm H:480mm D:400mm