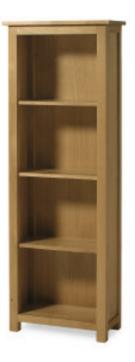

**ZOTB : Tall Bookcase** W:600mm H:1700mm D:320mm

**ZOGDC1 : Glass Display Cabinet** W:650mm H:1700mm D:350mm

Dovetail joints for increased performance

**ZOLT1 : Lamp Table with Shelf\*** W:500mm H:440mm D:500mm