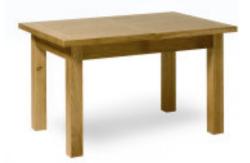

**ZO2DC : 2 Door Storage Cabinet** W:750mm H:1000mm D:320mm

**ZOSSB : 2 Drawer Sideboard** W:900mm H:780mm D:400mm

**ZOLSB : 3 Drawer Sideboard** W:1350mm H:825mm D:400mm

**ZODTXS : Extending Dining Table\*** W:1320mm H:760mm D:900mm ext:1920mm

**ZODDT : Drawer Extending Table\*** W:1200mm H:760mm D:850mm ext:1800mm

**ZODTR : Round Extending Table\*** W:1200mm H:760mm D:1200mm ext:1600mm

**ZODCH1 : Dining Chair** W:435mm H:890mm D:515mm

**ZNCH : Nevada Dining Chair** W:450mm H:1020mm D:540mm