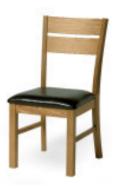

**ZODDT : Drawer Extending Table\*** W:1200mm H:760mm D:850mm ext:1800mm

**ZODTR : Round Extending Table\*** W:1200mm H:760mm D:1200mm ext:1600mm

**ZODCH1 : Dining Chair** W:435mm H:890mm D:515mm

**ZNCH : Nevada Dining Chair** W:450mm H:1020mm D:540mm