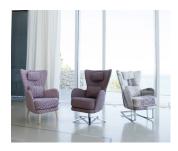

# **Technical Details**

### Model **KYLIAN**



### Guarantee

Frame Lifetime guarantee Seat Suspension 10 years Rest of Pieces 2 years\*

\*6-month guaranty extension by activating it on the web

# **Technical Information**

Steel / Metal Frame Seat Suspension\_ N.E.A. 10 Years Guarantee Back Suspension Solid Board Seat Foam\_ \_35kg Foam on seat cushions + Fibre **Seat Firmness** White foam, normal hardness Fibre fibersilk 100% **Back Cushions** Fibre fibersilk 100% Loose Cushions Legs Options Swivel leg / Rocking with block

Comments:\_\_\_\_\_\* You would like to know more?

Check the FAQS section in our website

# **Cushions Measures**

Butterfly cushion 20x31 Medium cushion 28x37

# Measures

Colors

70 cm Width Heigth 100 cm 86 cm Depth 46 cm Seat Height 61 cm Arm Height **Back Height** - cm Depth when open - cm - kg Net Weight