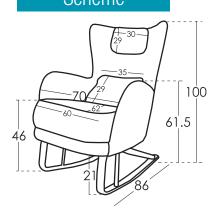

# Measures

Colors

70 cm Width Heigth 100 cm 86 cm Depth 46 cm Seat Height 61 cm Arm Height **Back Height** - cm Depth when open - cm - kg Net Weight **Gross Weight** - kg Volume m3 - m3